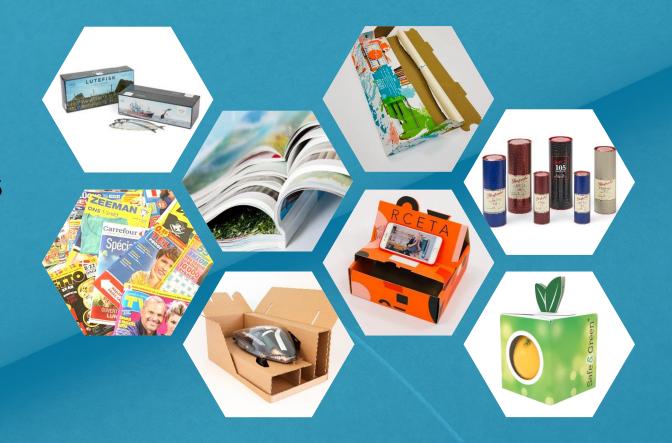

urfit Kappa Parenco: 2 PM's**

PM1 is a graphical (SC-B) paper machine - PM2 is a packaging paper machine



#### **Smurfit Kappa Parenco- Site lay out**

Total site surface 40 hectares



Harbour for coasters upto 1200 tons

#### **Business model overview**

Two production lines supplied for 100% with recovered paper





### PM1 – graphical paper



Constructed in 1987, rebuild in 1998

Design speed: 1600 m/min

Trimmed width: 8,56 mm

**Products: Super Calendared B (SCB)** 

Grammage: 45 - 56 g/m2

Capacity: 285,000 t/y

### PM2 – packaging paper

Build in 1979, rebuild in 2016

Design speed: 1200 m/min

Width: 8,65 m

**Products: Fluting and Testliner** 

**Grammage: 80 - 120 g/m<sup>2</sup>** 

Capacity: 400.000 t/year



## **End products**

Our product offering is broad and varied



# Sustainability SK Parenco → circularity at its core



### **Simplified Flowsheets**

- Flotatie-Ontinkting-Installatie (FOI)
- Papermachine 1
- ReCovered Fiber-installatie (RCF)
- Papermachine 2
- Centrale
- Afvalwaterzuiveringinstallatie

**FOI4 - Simplified Flowsheet** 



#### FOI6 - Simplified Flowsheet



#### PM1 - Simplified Flowsheet



**RCF - Simplified Flowsheet** 



PM2 - Simplified Flowsheet



#### **Centrale - Simplified Flowsheet**



#### **AWZI - Simplified Flowsheet**