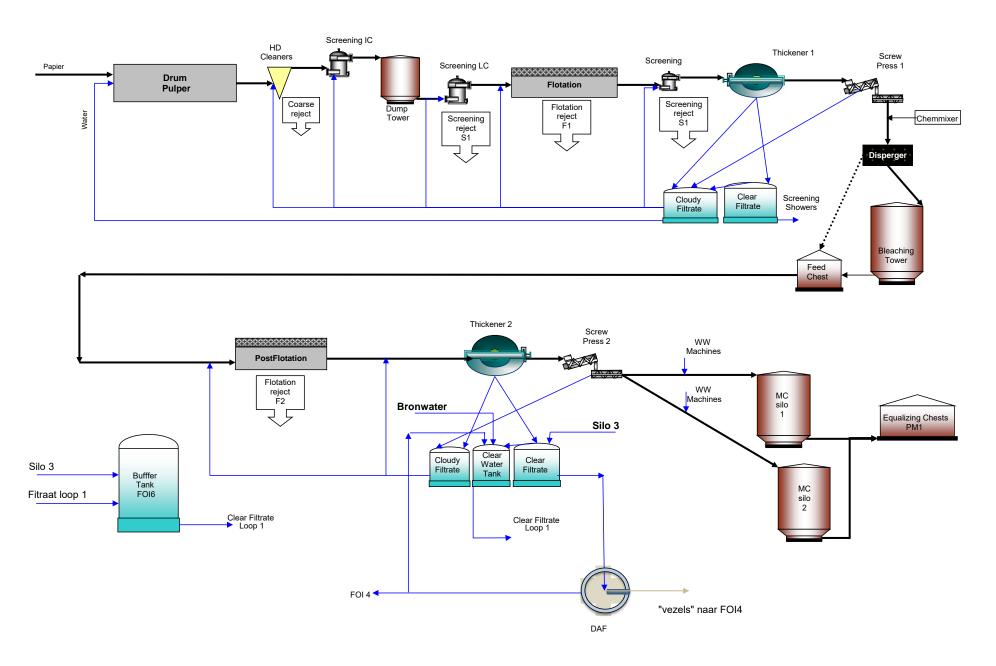

### **Simplified Flowsheets**

- Flotatie-Ontinkting-Installatie (FOI)
- Papermachine 1
- ReCovered Fiber-installatie (RCF)
- Papermachine 2
- Centrale
- Afvalwaterzuiveringinstallatie

**FOI4 - Simplified Flowsheet** 