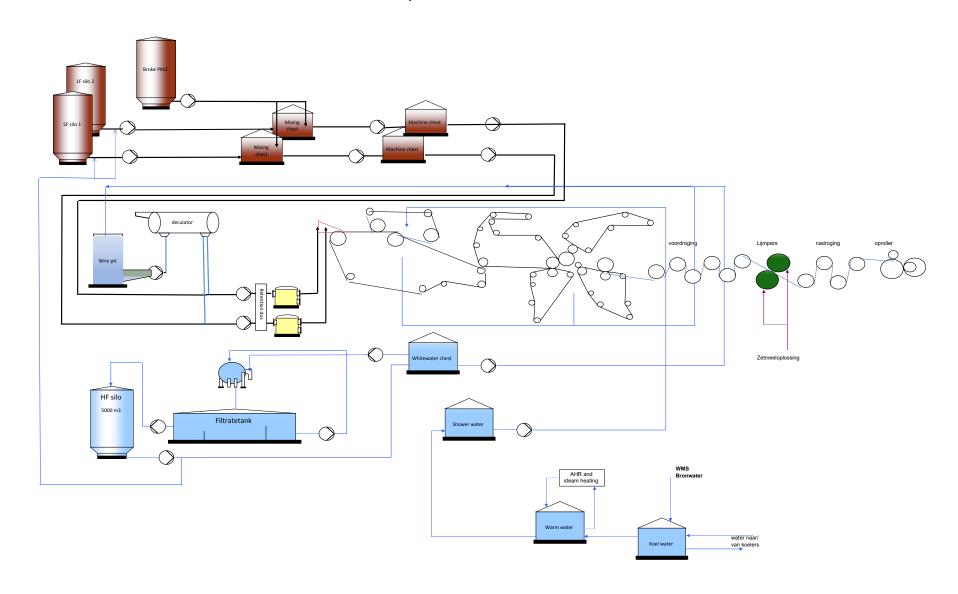

#### PM1 - Simplified Flowsheet

**RCF - Simplified Flowsheet** 

PM2 - Simplified Flowsheet