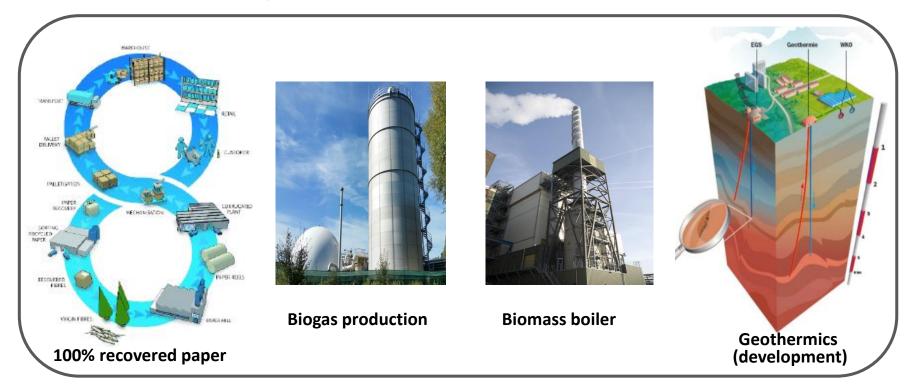

paper machine - PM2 is a packaging paper machine



#### **Smurfit Kappa Parenco- Site lay out**

Total site surface 40 hectares



Harbour for coasters upto 1200 tons

#### **Business model overview**

Two production lines supplied for 100% with recovered paper





### PM1 – graphical paper



Constructed in 1987, rebuild in 1998

Design speed: 1600 m/min

Trimmed width: 8,56 mm

**Products: Super Calendared B (SCB)** 

Grammage: 45 - 56 g/m2

Capacity: 285,000 t/y

### PM2 – packaging paper

Build in 1979, rebuild in 2016

Design speed: 1200 m/min

Width: 8,65 m

**Products: Fluting and Testliner** 

**Grammage: 80 - 120 g/m<sup>2</sup>** 

Capacity: 400.000 t/year



## **End products**

Our product offering is broad and varied



# Sustainability SK Parenco → circularity at its core



### **Simplified Flowsheets**

- Flotatie-Ontinkting-Installatie (FOI)
- Papermachine 1
- ReCovered Fiber-installatie (RCF)
- Papermachine 2
- Centrale
- Afvalwaterzuiveringinstallatie

**FOI4 - Simplified Flowsheet** 



#### FOI6 - Simplified Flowsheet



#### PM1 - Simplified Flowsheet



**RCF - Simplified Flowsheet** 



PM2 - Simplified Flowsheet



#### **Centrale - Simplified Flowsheet**



#### **AWZI - Simplified Flowsheet**