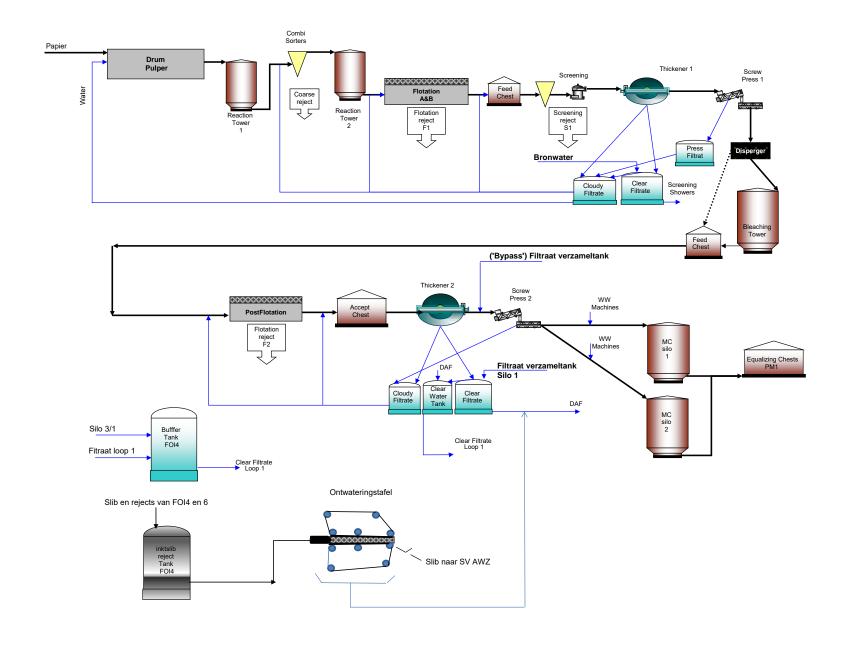

### **Simplified Flowsheets**

- Flotatie-Ontinkting-Installatie (FOI)
- Papermachine 1
- ReCovered Fiber-installatie (RCF)
- Papermachine 2
- Centrale
- Afvalwaterzuiveringinstallatie

**FOI4 - Simplified Flowsheet** 