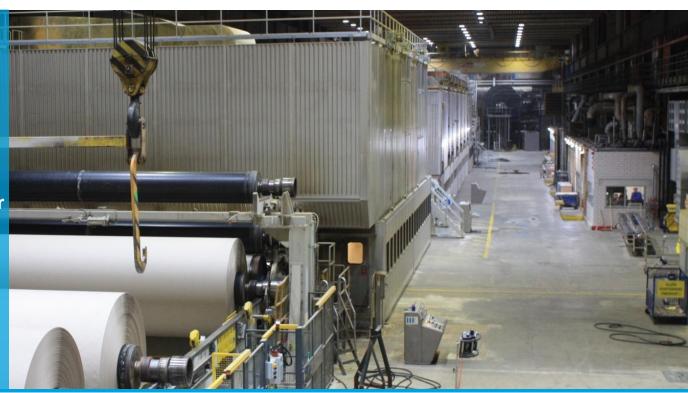

#### **Smurfit Kappa Parenco- Site lay out**

Total site surface 40 hectares

Harbour for coasters upto 1200 tons