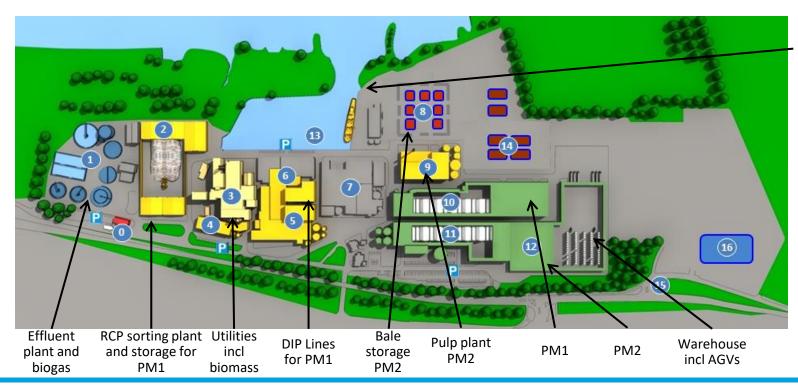

#### **Smurfit Kappa Parenco- Site lay out**

Total site surface 40 hectares

Harbour for coasters upto 1200 tons