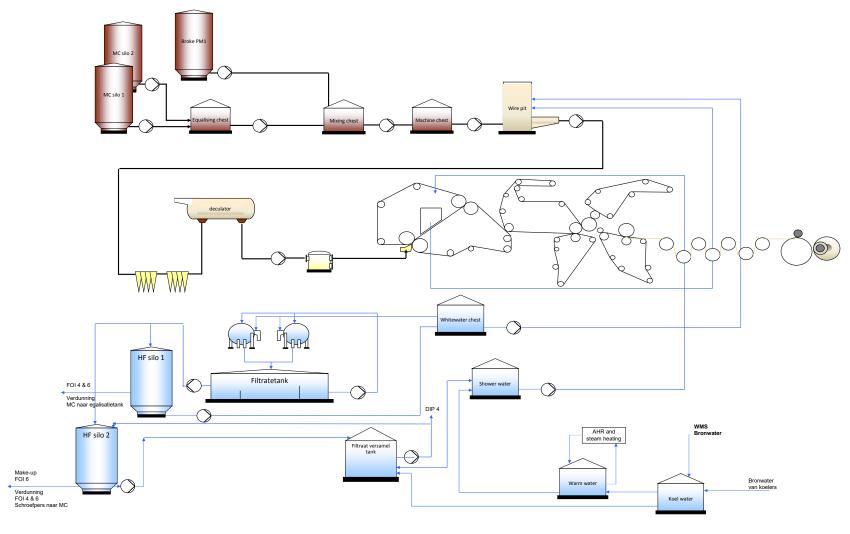

#### PM1 - Simplified Flowsheet

**RCF - Simplified Flowsheet** 

PM2 - Simplified Flowsheet