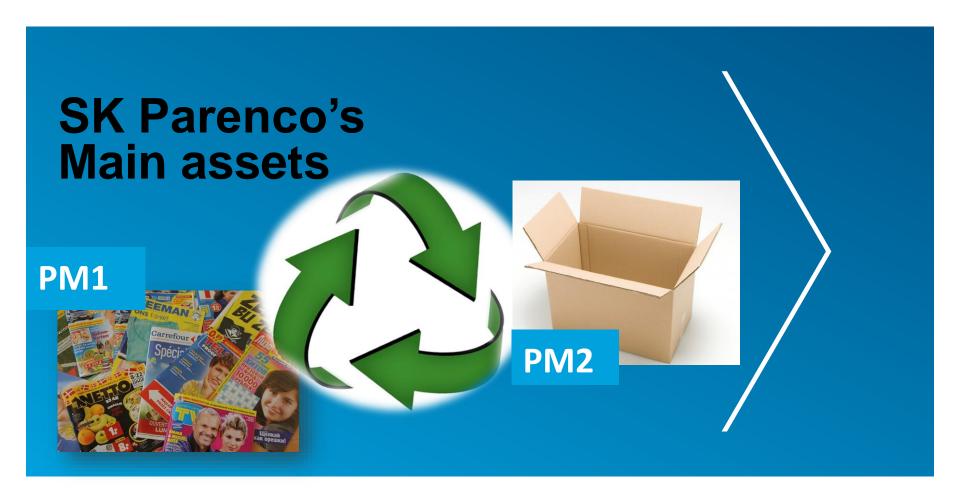

#### **Smurfit Kappa Parenco: 2 PM's**

PM1 is a graphical (SC-B) paper machine - PM2 is a packaging paper machine

## **End products**

Our product offering is broad and varied