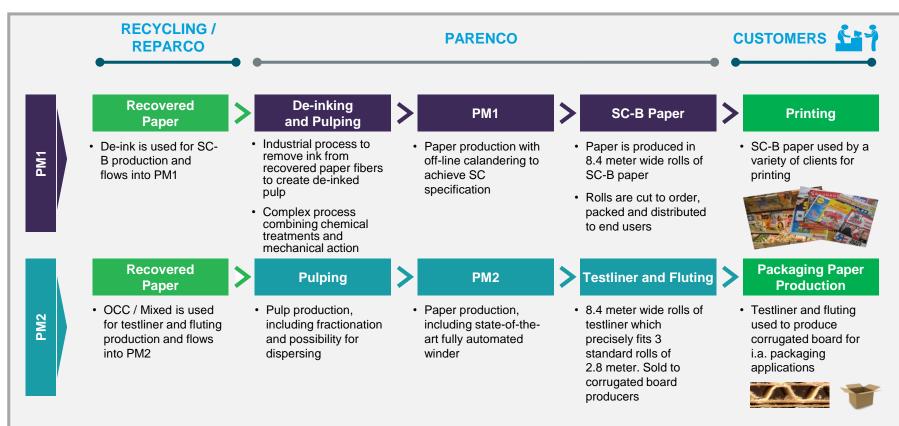

#### **Smurfit Kappa Parenco: 2 PM's**

PM1 is a graphical (SC-B) paper machine - PM2 is a packaging paper machine

#### **Business model overview**

Two production lines supplied for 100% with recovered paper