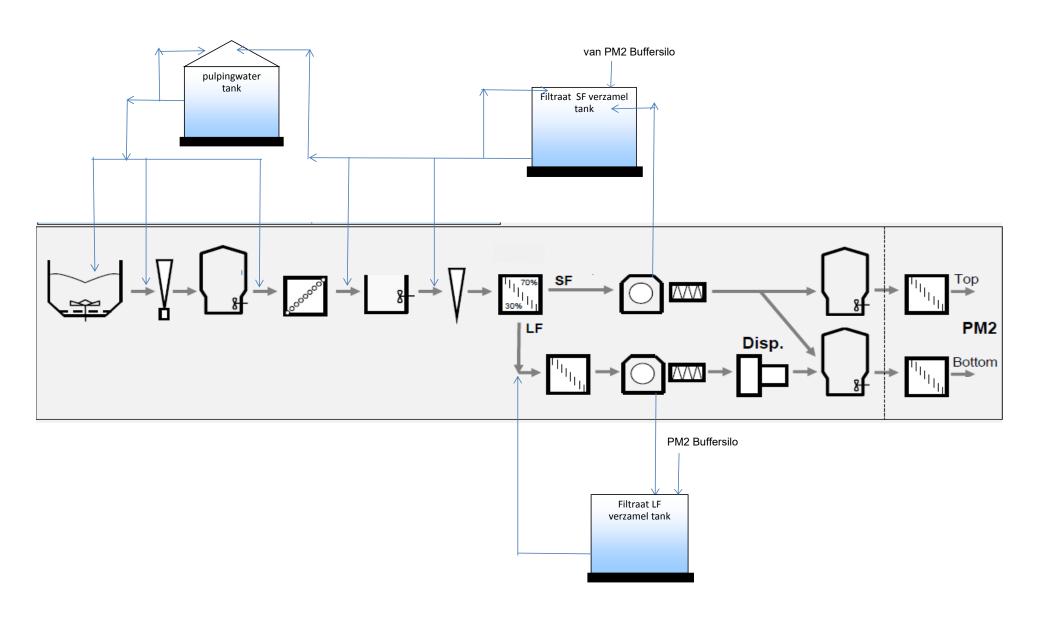

#### PM1 - Simplified Flowsheet

**RCF - Simplified Flowsheet** 

PM2 - Simplified Flowsheet