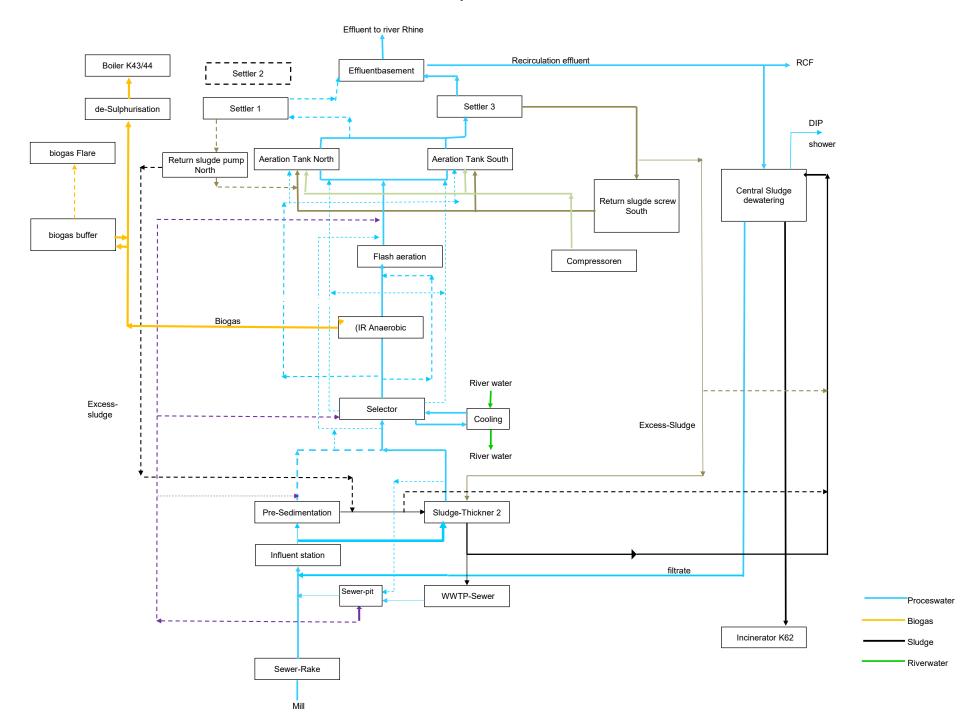

6 g/m2

Capacity: 285,000 t/y

### PM2 – packaging paper

Build in 1979, rebuild in 2016

Design speed: 1200 m/min

Width: 8,65 m

**Products: Fluting and Testliner** 

**Grammage: 80 - 120 g/m<sup>2</sup>** 

Capacity: 400.000 t/year



## **End products**

Our product offering is broad and varied



# Sustainability SK Parenco → circularity at its core



### **Simplified Flowsheets**

- Flotatie-Ontinkting-Installatie (FOI)
- Papermachine 1
- ReCovered Fiber-installatie (RCF)
- Papermachine 2
- Centrale
- Afvalwaterzuiveringinstallatie

**FOI4 - Simplified Flowsheet** 



#### FOI6 - Simplified Flowsheet



#### PM1 - Simplified Flowsheet



**RCF - Simplified Flowsheet** 



PM2 - Simplified Flowsheet



#### **Centrale - Simplified Flowsheet**



#### **AWZI - Simplified Flowsheet**