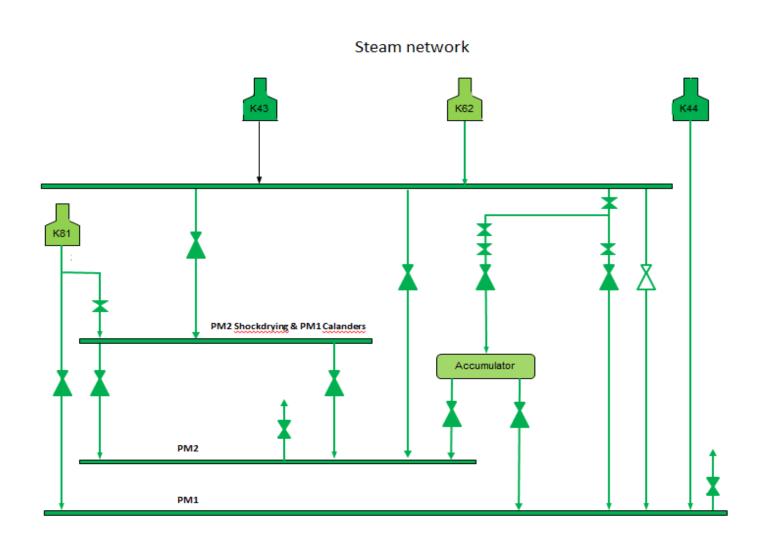

Calendared B (SCB)** 

Grammage: 45 - 56 g/m2

Capacity: 285,000 t/y

### PM2 – packaging paper

Build in 1979, rebuild in 2016

Design speed: 1200 m/min

Width: 8,65 m

**Products: Fluting and Testliner** 

**Grammage: 80 - 120 g/m<sup>2</sup>** 

Capacity: 400.000 t/year



## **End products**

Our product offering is broad and varied



# Sustainability SK Parenco → circularity at its core



### **Simplified Flowsheets**

- Flotatie-Ontinkting-Installatie (FOI)
- Papermachine 1
- ReCovered Fiber-installatie (RCF)
- Papermachine 2
- Centrale
- Afvalwaterzuiveringinstallatie

**FOI4 - Simplified Flowsheet** 



#### FOI6 - Simplified Flowsheet



#### PM1 - Simplified Flowsheet



**RCF - Simplified Flowsheet** 



PM2 - Simplified Flowsheet



#### **Centrale - Simplified Flowsheet**



#### **AWZI - Simplified Flowsheet**