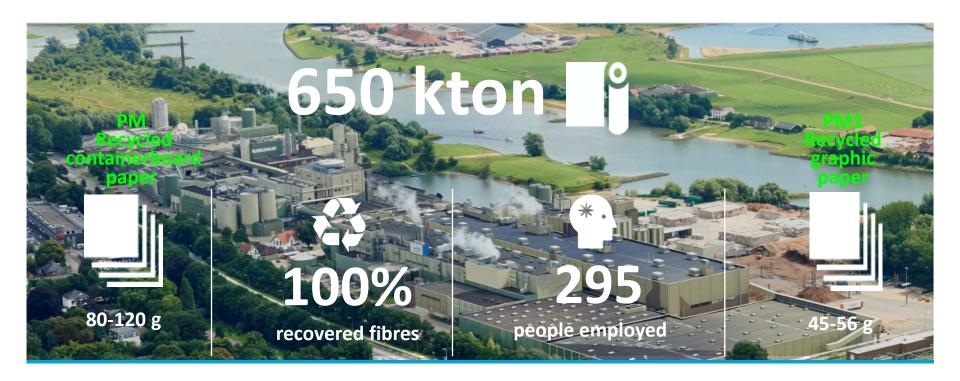

#### **Smurfit Kappa Parenco: 2 PM's**

PM1 is a graphical (SC-B) paper machine - PM2 is a packaging paper machine

#### **Business model overview**

Two production lines supplied for 100% with recovered paper

### PM1 – graphical paper

Constructed in 1987, rebuild in 1998

Design speed: 1600 m/min

Trimmed width: 8,56 mm

**Products: Super Calendared B (SCB)** 

Grammage: 45 - 56 g/m2

Capacity: 285,000 t/y

### PM2 – packaging paper

Build in 1979, rebuild in 2016

Design speed: 1200 m/min

Width: 8,65 m

**Products: Fluting and Testliner** 

**Grammage: 80 - 120 g/m<sup>2</sup>** 

Capacity: 400.000 t/year